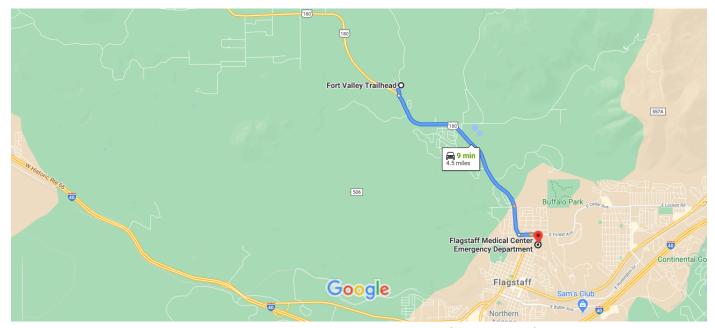

### Google Maps

Fort Valley Trailhead, Flagstaff, AZ to Flagstaff Medical Center Emergency Department Drive 4.5 miles, 9 min

Map data ©2020 Google 1 mi \_\_\_\_\_

#### Fort Valley Trailhead

Flagstaff, AZ 86001

| <b>†</b> | 1. | Head west                                    | 267 ft   |
|----------|----|----------------------------------------------|----------|
| 4        | 2. | Turn left                                    | — 367 ft |
| 4        | 3. | Turn left onto US-180 E/N Fort Valley Rd     | - 0.2 mi |
| 4        | 4. | Turn left onto W Forest Ave                  | - 3.7 mi |
| <b>L</b> | 5. | Turn right onto N San Francisco St           | - 0.4 mi |
| Ļ        | _  | Turn right  Destination will be on the right | — 0.2 mi |
|          |    |                                              | 85 ft    |

#### Flagstaff Medical Center Emergency Department

1200 N Beaver St, Flagstaff, AZ 86001

1 of 2 9/11/20, 3:36 PM